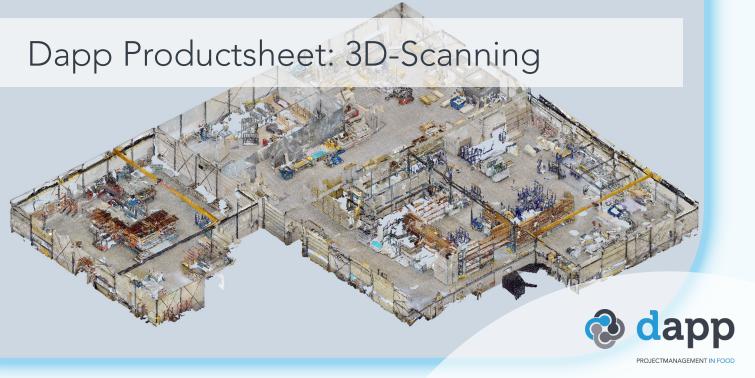

## Improve the factual insights into your factory and logistics

Do you want to present your existing and possibly new factory and warehouse with razor-sharp 360° photos and a 3D tour? Do you want to know how a factory can be rearranged? Are you curious about the dimensions of your factory and/or your machinery? 3D scanning is the perfect solution for this. You can "walk" virtually through your factory with the goal you have in mind. The 360° photos/3D scan can be viewed (securely) through your web browser or tablet. No special software is required, and it does not burden your network. In 3D, it is even possible to place interactive tags at positions important to you in the factory or warehouse and provide comments on them. And all of this in high definition. Additionally, Dapp can provide 2D and 3D solutions using the underlying geometry and point cloud, for example, for setting up alternative configurations or creating 2D and 3D drawings.